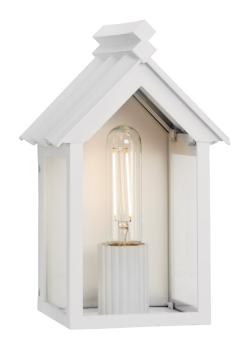

## P560302-192 Point Dume-Dunemere

Jeffrey Alan Marks Point Dume Dunemere Shelter White Outdoor Wall Lantern

Category: Outdoor

**Finish:** Shelter White (Painted) **Construction:** EPMM Construction

Glass/Shade: Clear Glass Flat Square/Rectangular, Clear Glass Panel

Width: 6-5/8 in Extends: 5-7/8 in Height: 10-1/2 in H/CTR: 7-5/8 in

Clear Glass Flat Square/Rectangular

Width: 4-1/8 in Height: 6-7/16 in

Clear Glass Panel Width: 4-1/2 in Height: 8-7/8 in

| MOUNTING                                                   | ELECTRICAL                | LAMPING                            | ADDITIONAL INFORMATION     |
|------------------------------------------------------------|---------------------------|------------------------------------|----------------------------|
| Wall mounted                                               | 6 inches of wire supplied | (1) Medium Base (E26) Socket       | cETLus Wet Location Listed |
| Mounting backplate for outlet box included                 | 120 VAC                   | Lamp Type T10                      | 5-year Limited Warranty    |
|                                                            |                           | Incandescent: 60-watt MAX per      |                            |
| Canopy covers a standard 4"                                |                           | socket                             |                            |
| recessed outlet box: 4.625" W.,<br>8.875" ht., 0.75" depth |                           | LED: 12.5-watt MAX per socket      |                            |
|                                                            |                           | Fully dimmable with dimmable bulbs |                            |